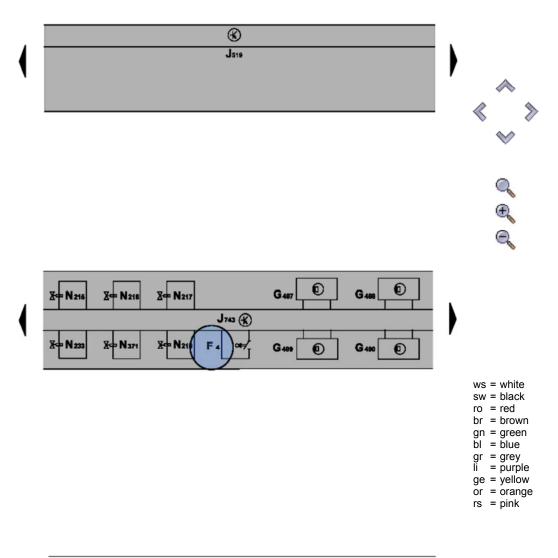

F4 - Reversing light switch

G487 - Gear selector movement sensor 1

G488 - Gear selector movement sensor 2

G489 - Gear selector movement sensor 3

G490 - Gear selector movement sensor 4

J519 - Onboard supply control unit

J743 - Mechatronics for dual clutch gearbox

N215 - Automatic gearbox pressure regulating valve 1

N216 - Automatic gearbox pressure regulating valve 2

N217 - Automatic gearbox pressure regulating valve 3
N218 - Automatic gearbox pressure regulating valve 4

N233 - Automatic gearbox pressure regulating valve 5

N371 - Automatic gearbox pressure regulating valve 6

WI-XML Page 5 of 5