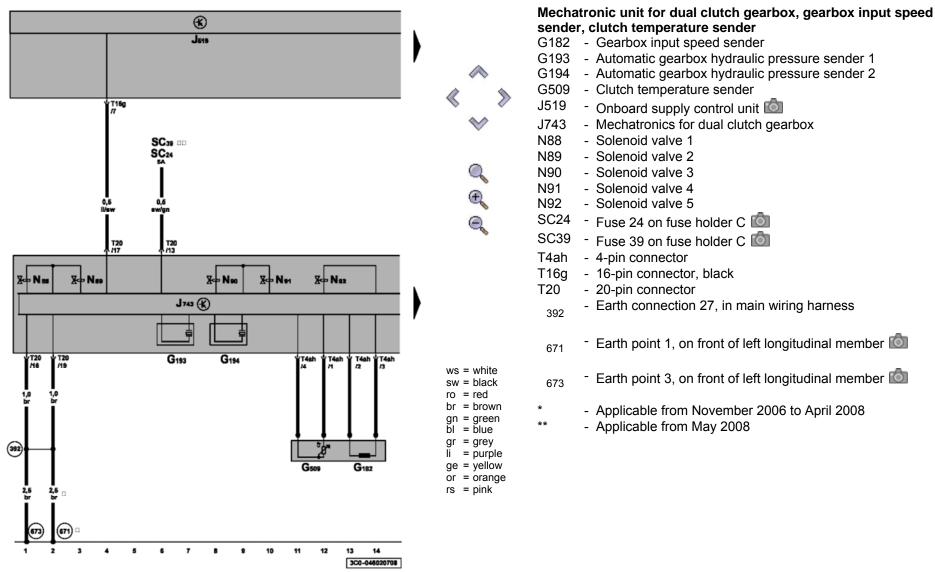

F4 - Reversing light switch

G487 - Gear selector movement sensor 1

G488 - Gear selector movement sensor 2

G489 - Gear selector movement sensor 3

G490 - Gear selector movement sensor 4

J519 - Onboard supply control unit

J743 - Mechatronics for dual clutch gearbox

N215 - Automatic gearbox pressure regulating valve 1

N216 - Automatic gearbox pressure regulating valve 2

N217 - Automatic gearbox pressure regulating valve 3
N218 - Automatic gearbox pressure regulating valve 4

N233 - Automatic gearbox pressure regulating valve 5

N371 - Automatic gearbox pressure regulating valve 6

WI-XML Page 5 of 5